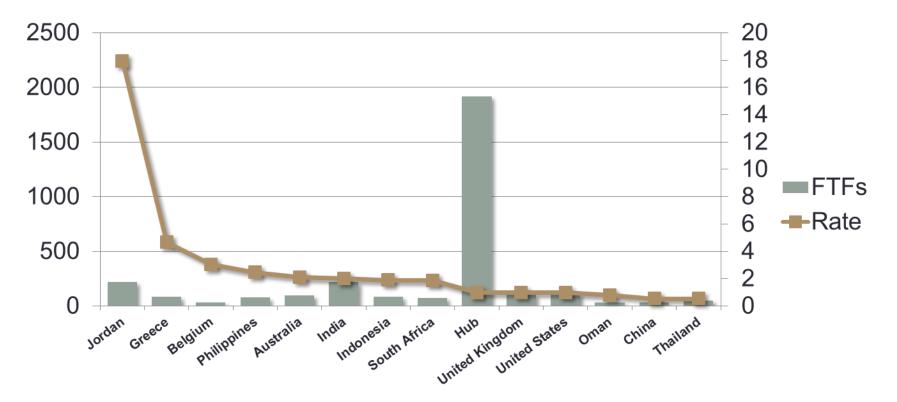

#### FTFs per Million Seats / Country of origin

### Bariatric surgery in Jordan