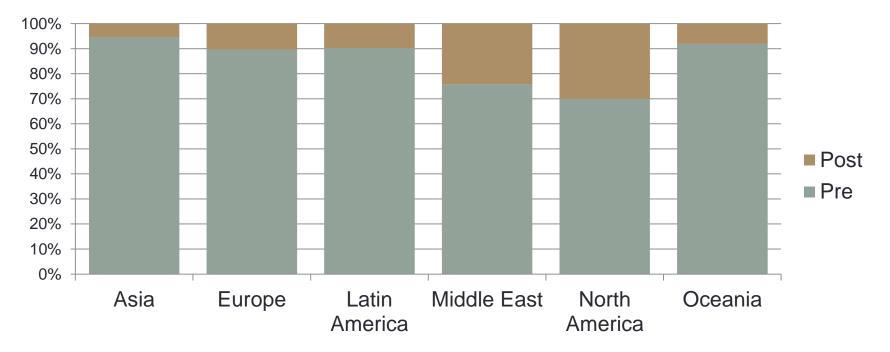

or Intervention**

- Pre-boarding
- Post-boarding



Destination

#### Pax FTF process





RecommendationOk to flyAgainst flying





# The "index" Ebola case in Nigeria Would you allow that person to fly?

- The Ebola virus entered Lagos on 20 July via an infected Liberian air traveler, who died 5 days later.
- At the departure airport, he was visibly very ill, lying on the floor of the waiting room while awaiting the flight.
- At the hospital, he told staff that he had malaria and denied any contact with an Ebola patient.
- As was learned later, his sister was a confirmed case who had died from the disease in Liberia.

#### **Case Volume Evolution**



#### **Evaluaciones Pre-vuelo Normalizadas por Pax**



#### Pre versus Post-boarding by airlines



#### **Pre versus Post-boarding**



### **Disposition**



## Age / gender distribution



#### **Diagnostic categories**



#### No-go rate per diagnostic category



#### Volume per Nurse (taking more than 500 cases)



#### FTF Triggers – 2018

#### One Airline ME Experience



- Other
- Incomplete MEDIF
- Requested medication
- Medical device
- Recent hospitalization
- Medical certificate
- Appears unwell
- ■III on previous flight
- Self-disclosed

#### FTFs per Million Seats / Country of origin



### Bariatric surgery in Jordan



#### Gastrio Sleeve Jordan

| About Usubmenteres Lucury Company , International company , it is a