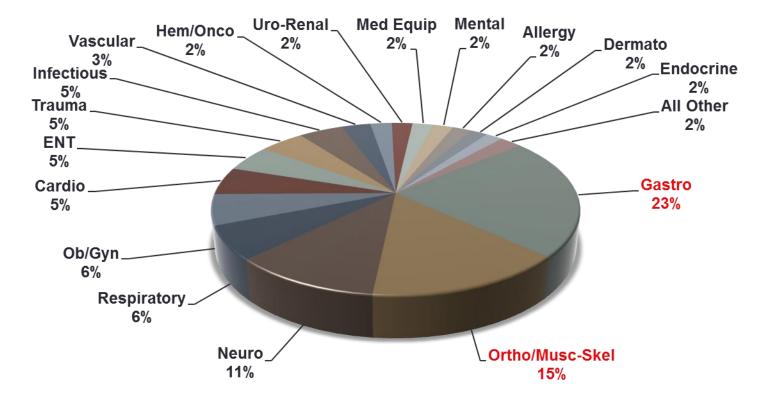

RecommendationOk to flyAgainst flying





# The "index" Ebola case in Nigeria Would you allow that person to fly?

- The Ebola virus entered Lagos on 20 July via an infected Liberian air traveler, who died 5 days later.
- At the departure airport, he was visibly very ill, lying on the floor of the waiting room while awaiting the flight.
- At the hospital, he told staff that he had malaria and denied any contact with an Ebola patient.
- As was learned later, his sister was a confirmed case who had died from the disease in Liberia.

#### **Case Volume Evolution**



#### **Evaluaciones Pre-vuelo Normalizadas por Pax**



#### Pre versus Post-boarding by airlines



#### **Pre versus Post-boarding**



### **Disposition**



## Age / gender distribution



#### **Diagnostic categories**



#### No-go rate per diagnostic category



#### Volume per Nurse (taking more than 500 cases)



#### FTF Triggers – 2018

#### One Airline ME Experience



- Other
- Incomplete MEDIF
- Requested medication
- Medical device
- Recent hospitalization
- Medical certificate
- Appears unwell
- ■III on previous flight
- Self-disclosed

#### FTFs per Million Seats / Country of origin



### Bariatric surgery in Jordan



#### Gastrio Sleeve Jordan

| About Usubmenteres Lucury Company , International company , it is a