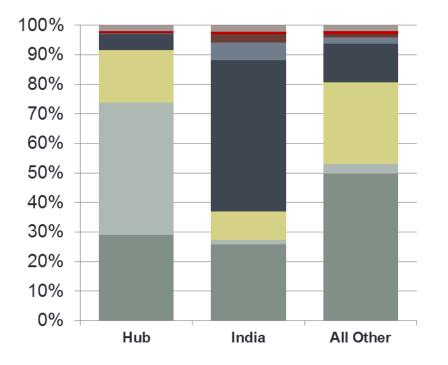

July via an infected Liberian air traveler, who died 5 days later.
- At the departure airport, he was visibly very ill, lying on the floor of the waiting room while awaiting the flight.
- At the hospital, he told staff that he had malaria and denied any contact with an Ebola patient.
- As was learned later, his sister was a confirmed case who had died from the disease in Liberia.

#### **Case Volume Evolution**



#### **Evaluaciones Pre-vuelo Normalizadas por Pax**



#### Pre versus Post-boarding by airlines



#### **Pre versus Post-boarding**



### **Disposition**



## Age / gender distribution



#### **Diagnostic categories**



#### No-go rate per diagnostic category



#### Volume per Nurse (taking more than 500 cases)



#### FTF Triggers – 2018

#### One Airline ME Experience



- Other
- Incomplete MEDIF
- Requested medication
- Medical device
- Recent hospitalization
- Medical certificate
- Appears unwell
- ■III on previous flight
- Self-disclosed

#### FTFs per Million Seats / Country of origin



### Bariatric surgery in Jordan



#### Gastrio Sleeve Jordan

| About Usubmenteres Lucury Company , International company , it is a