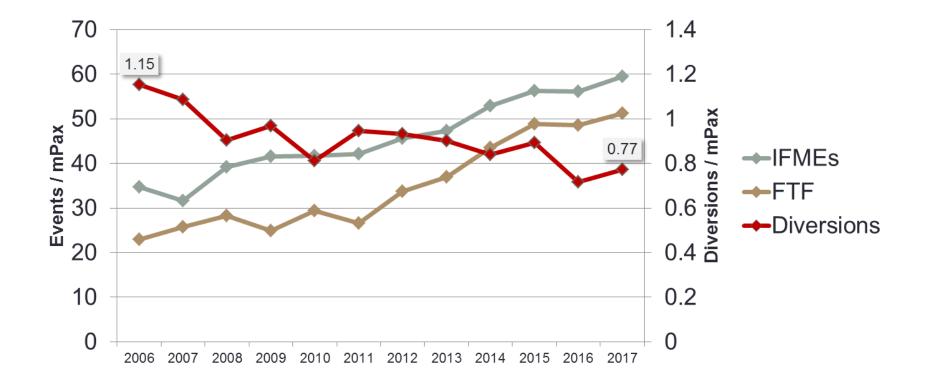

| Gastric Sleeve: Dr. Mehta<br>Extensive Experience. Insurance or S | 009.613    | () "                                  |                   |

#### Correlation between IFMEs, FTFs and Diversions



#### Conclusions

- Pre-flight airport passenger FTF assessment became a common practice by many airlines
- Pax-normalized figures have increased for many airlines
- Certain airlines/regions appear to be affected by medical tourism
- Properly trained medical personnel applying well-structured guidelines can achieve consistent recommendations
- Consistent data capture and follow-up would provide evidence to support medical guidelines

# Gracias!!!!