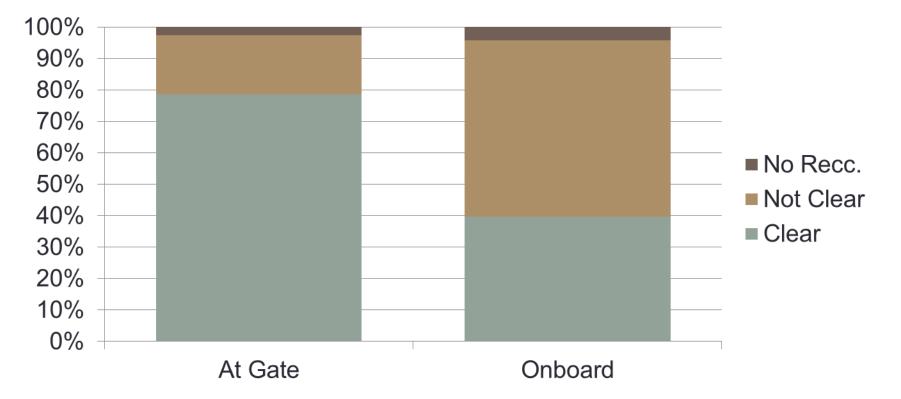

e-boarding
- Post-boarding



Destination

#### Pax FTF process





RecommendationOk to flyAgainst flying





# The "index" Ebola case in Nigeria Would you allow that person to fly?

- The Ebola virus entered Lagos on 20 July via an infected Liberian air traveler, who died 5 days later.
- At the departure airport, he was visibly very ill, lying on the floor of the waiting room while awaiting the flight.
- At the hospital, he told staff that he had malaria and denied any contact with an Ebola patient.
- As was learned later, his sister was a confirmed case who had died from the disease in Liberia.

#### **Case Volume Evolution**



#### **Evaluaciones Pre-vuelo Normalizadas por Pax**



#### Pre versus Post-boarding by airlines



#### **Pre versus Post-boarding**



### **Disposition**



## Age / gender distribution



#### **Diagnostic categories**



#### No-go rate per diagnostic category



#### Volume per Nurse (taking more than 500 cases)



#### FTF Triggers – 2018

#### One Airline ME Experience



- Other
- Incomplete MEDIF
- Requested medication
- Medical device
- Recent hospitalization
- Medical certificate
- Appears unwell
- ■III on previous flight
- Self-disclosed

#### FTFs per Million Seats / Country of origin



### Bariatric surgery in Jordan



#### Gastrio Sleeve Jordan

| About Usubmenteres Lucury Company , International company , it is a