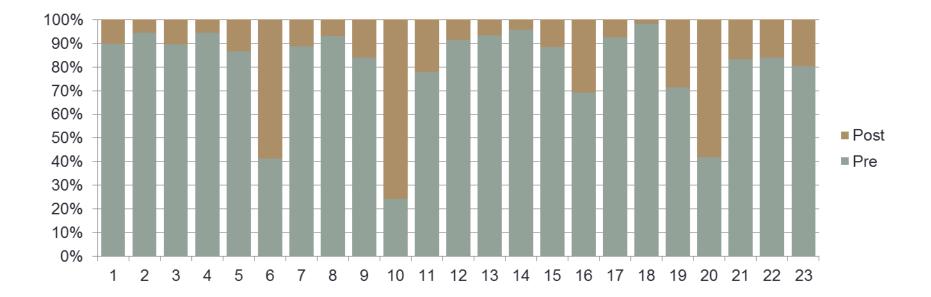

the airlines

#### **Opportunities for Intervention**

- Pre-boarding
- Post-boarding



Destination

#### Pax FTF process





RecommendationOk to flyAgainst flying





# The "index" Ebola case in Nigeria Would you allow that person to fly?

- The Ebola virus entered Lagos on 20 July via an infected Liberian air traveler, who died 5 days later.
- At the departure airport, he was visibly very ill, lying on the floor of the waiting room while awaiting the flight.
- At the hospital, he told staff that he had malaria and denied any contact with an Ebola patient.
- As was learned later, his sister was a confirmed case who had died from the disease in Liberia.

#### **Case Volume Evolution**



#### **Evaluaciones Pre-vuelo Normalizadas por Pax**



#### Pre versus Post-boarding by airlines



#### **Pre versus Post-boarding**



### **Disposition**



## Age / gender distribution



#### **Diagnostic categories**



#### No-go rate per diagnostic category



#### Volume per Nurse (taking more than 500 cases)



#### FTF Triggers – 2018

#### One Airline ME Experience



- Other
- Incomplete MEDIF
- Requested medication
- Medical device
- Recent hospitalization
- Medical certificate
- Appears unwell
- ■III on previous flight
- Self-disclosed

#### FTFs per Million Seats / Country of origin



### Bariatric surgery in Jordan



#### Gastrio Sleeve Jordan

| About Usubmenteres Lucury Company , International company , it is a