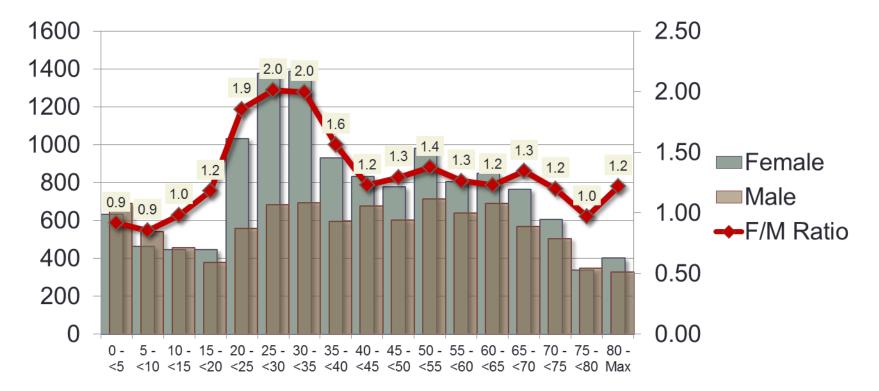

stination

#### Pax FTF process





RecommendationOk to flyAgainst flying





# The "index" Ebola case in Nigeria Would you allow that person to fly?

- The Ebola virus entered Lagos on 20 July via an infected Liberian air traveler, who died 5 days later.
- At the departure airport, he was visibly very ill, lying on the floor of the waiting room while awaiting the flight.
- At the hospital, he told staff that he had malaria and denied any contact with an Ebola patient.
- As was learned later, his sister was a confirmed case who had died from the disease in Liberia.

#### **Case Volume Evolution**



#### **Evaluaciones Pre-vuelo Normalizadas por Pax**



#### Pre versus Post-boarding by airlines



#### **Pre versus Post-boarding**



### **Disposition**



## Age / gender distribution



#### **Diagnostic categories**



#### No-go rate per diagnostic category



#### Volume per Nurse (taking more than 500 cases)



#### FTF Triggers – 2018

#### One Airline ME Experience



- Other
- Incomplete MEDIF
- Requested medication
- Medical device
- Recent hospitalization
- Medical certificate
- Appears unwell
- ■III on previous flight
- Self-disclosed

#### FTFs per Million Seats / Country of origin



### Bariatric surgery in Jordan



#### Gastrio Sleeve Jordan

| About Usubmenteres Lucury Company , International company , it is a