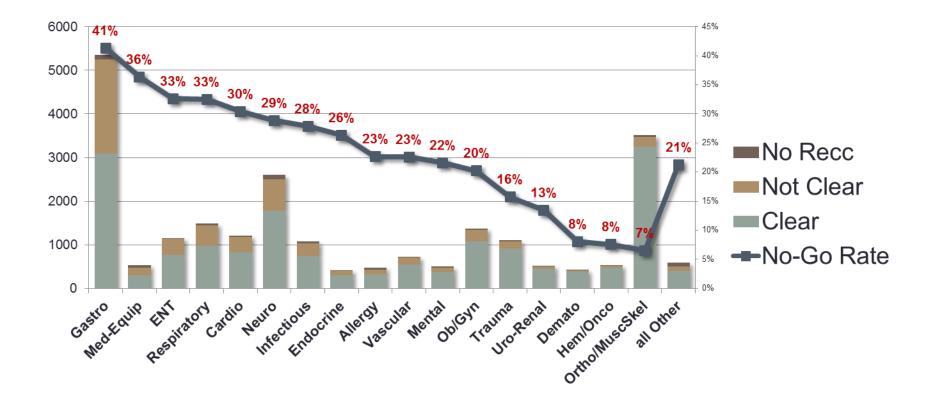

# The "index" Ebola case in Nigeria Would you allow that person to fly?

- The Ebola virus entered Lagos on 20 July via an infected Liberian air traveler, who died 5 days later.
- At the departure airport, he was visibly very ill, lying on the floor of the waiting room while awaiting the flight.
- At the hospital, he told staff that he had malaria and denied any contact with an Ebola patient.
- As was learned later, his sister was a confirmed case who had died from the disease in Liberia.

#### **Case Volume Evolution**



#### **Evaluaciones Pre-vuelo Normalizadas por Pax**



#### Pre versus Post-boarding by airlines



#### **Pre versus Post-boarding**



### **Disposition**



## Age / gender distribution



#### **Diagnostic categories**



#### No-go rate per diagnostic category



#### Volume per Nurse (taking more than 500 cases)



#### FTF Triggers – 2018

#### One Airline ME Experience



- Other
- Incomplete MEDIF
- Requested medication
- Medical device
- Recent hospitalization
- Medical certificate
- Appears unwell
- ■III on previous flight
- Self-disclosed

#### FTFs per Million Seats / Country of origin



### Bariatric surgery in Jordan



#### Gastrio Sleeve Jordan

| About Usubmenteres Lucury Company , International company , it is a