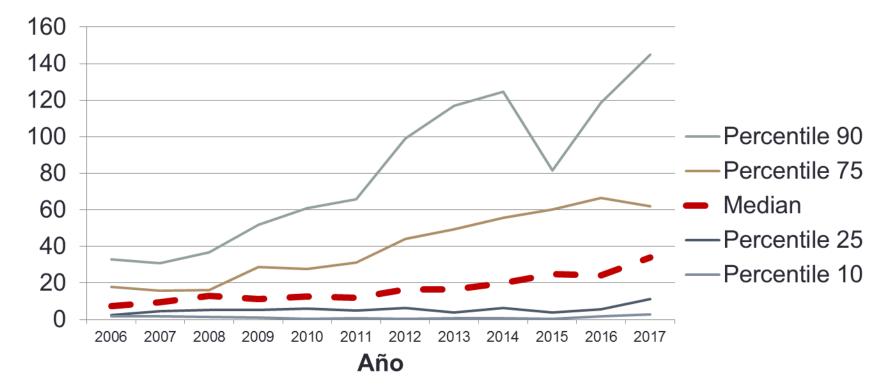

at the airport without being pre-approved by the airlines

#### **Opportunities for Intervention**

- Pre-boarding
- Post-boarding



Destination

#### Pax FTF process





RecommendationOk to flyAgainst flying





# The "index" Ebola case in Nigeria Would you allow that person to fly?

- The Ebola virus entered Lagos on 20 July via an infected Liberian air traveler, who died 5 days later.
- At the departure airport, he was visibly very ill, lying on the floor of the waiting room while awaiting the flight.
- At the hospital, he told staff that he had malaria and denied any contact with an Ebola patient.
- As was learned later, his sister was a confirmed case who had died from the disease in Liberia.

#### **Case Volume Evolution**



#### **Evaluaciones Pre-vuelo Normalizadas por Pax**



#### Pre versus Post-boarding by airlines



#### **Pre versus Post-boarding**



### **Disposition**



## Age / gender distribution



#### **Diagnostic categories**



#### No-go rate per diagnostic category



#### Volume per Nurse (taking more than 500 cases)



#### FTF Triggers – 2018

#### One Airline ME Experience



- Other
- Incomplete MEDIF
- Requested medication
- Medical device
- Recent hospitalization
- Medical certificate
- Appears unwell
- ■III on previous flight
- Self-disclosed

#### FTFs per Million Seats / Country of origin



### Bariatric surgery in Jordan



#### Gastrio Sleeve Jordan

| About Usubmenteres Lucury Company , International company , it is a