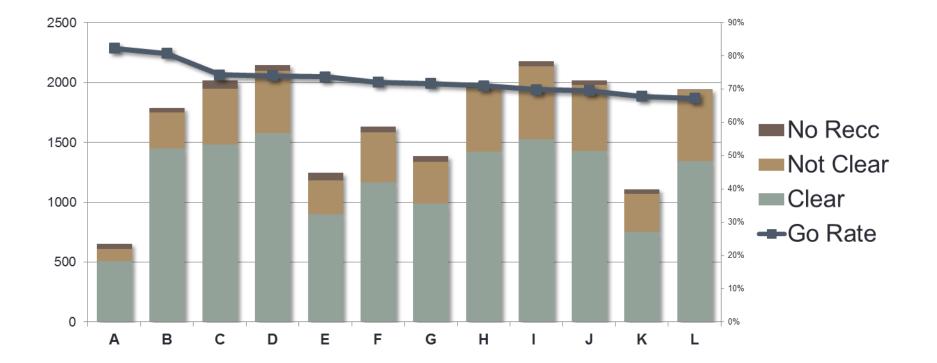

that person to fly?

- The Ebola virus entered Lagos on 20 July via an infected Liberian air traveler, who died 5 days later.
- At the departure airport, he was visibly very ill, lying on the floor of the waiting room while awaiting the flight.
- At the hospital, he told staff that he had malaria and denied any contact with an Ebola patient.
- As was learned later, his sister was a confirmed case who had died from the disease in Liberia.

#### **Case Volume Evolution**



#### **Evaluaciones Pre-vuelo Normalizadas por Pax**



#### Pre versus Post-boarding by airlines



#### **Pre versus Post-boarding**



### **Disposition**



## Age / gender distribution



#### **Diagnostic categories**



#### No-go rate per diagnostic category



#### Volume per Nurse (taking more than 500 cases)



#### FTF Triggers – 2018

#### One Airline ME Experience



- Other
- Incomplete MEDIF
- Requested medication
- Medical device
- Recent hospitalization
- Medical certificate
- Appears unwell
- ■III on previous flight
- Self-disclosed

#### FTFs per Million Seats / Country of origin



### Bariatric surgery in Jordan



#### Gastrio Sleeve Jordan

| About Usubmenteres Lucury Company , International company , it is a